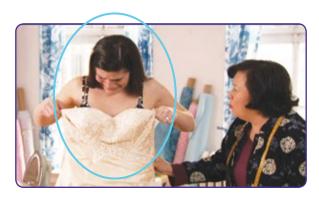

## Who is in the picture?

Name: \_\_\_\_\_ Date: \_\_\_\_\_

1. Who is in the picture? Lucía is in the picture.What is she doing? She is trying on her wedding dress.

2. Who is in the picture?

What are they doing?