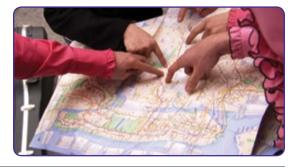

## Who is in the picture?

Name: \_\_\_\_\_ Date: \_\_\_\_\_

1. Who is in the picture? Lucía is in the picture.What is she doing? She is trying on her wedding dress.

2. Who is in the picture?

What are they doing?